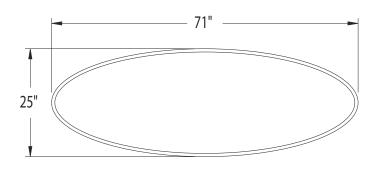

## **Precast Concrete Park Bench**

TOP VIEW BENCH

**BOTTOM VIEW BENCH** 

## **ELEVATION VIEW BENCH**

Size: 71" x 25" x 17" Weight: 815 lbs.

Material: Reinforced Precast Concrete.

Hardware: (4) 1/2" s/s inserts. Reinforcing: 3/8" steel reinforcement.

Anchoring: Optional.

Maintenance: Periodically rinse with water & mild detergent,