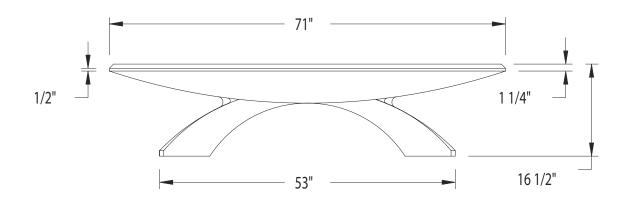

## **ELEVATION VIEW BENCH**

Size: 71" x 25" x 17" Weight: 815 lbs.

Material: Reinforced Precast Concrete.

Hardware: (4) 1/2" s/s inserts. Reinforcing: 3/8" steel reinforcement.

Anchoring: Optional.

Maintenance: Periodically rinse with water & mild detergent,