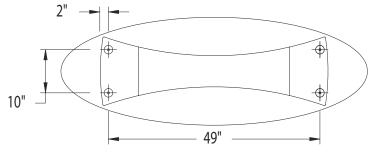

## **Precast Concrete Park Bench**

TOP VIEW BENCH

**BOTTOM VIEW BENCH** 

## **ELEVATION VIEW BENCH**

Size: 71" x 25" x 17" Weight: 815 lbs.

Material: Reinforced Precast Concrete.

Hardware: (4) 1/2" s/s inserts. Reinforcing: 3/8" steel reinforcement.

Anchoring: Optional.

Maintenance: Periodically rinse with water & mild detergent,