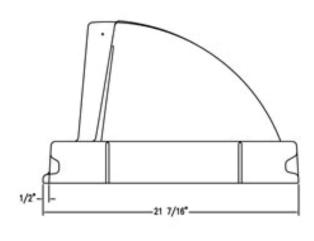

## Push Door Top

Size: 20-1/2" Sq. x 13"H

Weight: 7 lbs

Material: Polyethylene Plastic

Colors: Brown, Gray, Red, Bronze, Red, Blue, Green

Hardware: (1) - Security Cable

(1) - 1024 Hex head bolt (1) - Shouldered screw (1) - 1024 Washer

(1) - Shouldered allen bolt

Door Opening: 13" x 8"

Packaging: Shipped in carton

Maintenance: Clean with mild soap and water Features: Made of recyclable plastic

Installation: Attach to container with security cable.