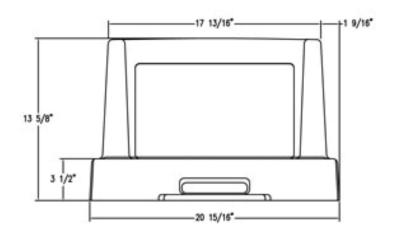

## Push Door Top

Size: 20-1/2" Sq. x 13"H

Weight: 7 lbs

Material: Polyethylene Plastic

Colors: Brown, Gray, Red, Bronze, Red, Blue, Green

Hardware: (1) - Security Cable

(1) - 1024 Hex head bolt (1) - Shouldered screw (1) - 1024 Washer

(1) - Shouldered allen bolt

Door Opening: 13" x 8"

Packaging: Shipped in carton

Maintenance: Clean with mild soap and water Features: Made of recyclable plastic

Installation: Attach to container with security cable.