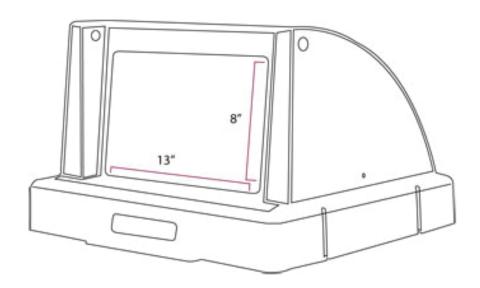

## Push Door Top

Size: 20-1/2" Sq. x 13"H

Weight: 7 lbs

Material: Polyethylene Plastic

Colors: Brown, Gray, Red, Bronze, Red, Blue, Green

Hardware: (1) - Security Cable

(1) - 1024 Hex head bolt (1) - Shouldered screw (1) - 1024 Washer

(1) - Shouldered allen bolt

Door Opening: 13" x 8"

Packaging: Shipped in carton

Maintenance: Clean with mild soap and water Features: Made of recyclable plastic

Installation: Attach to container with security cable.