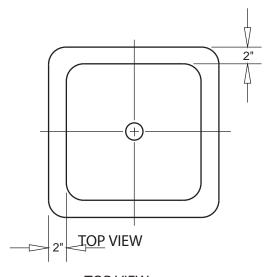

## **Concrete Waste Containers | Commercial Garbage Can**

**FRONT VIEW** 

Size: 20-1/2" Sq. x 43" H

Weight: 280 lbs

Capacity: 30 gallons without liner

24 gallons with liner Reinforced Concrete

Material: Reinforced Concrete
Wall Thickness: 2" at top with 2% pitch

Anchoring: Optional

Logo Options: 12" Dia. x 1/4" Clear Lucite silk-screened with

permanent inks. Installed with two tamper-

proof screws.

**TOP VIEW** 