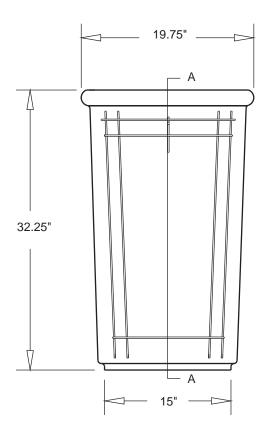

## **Concrete Waste Containers | Commercial Garbage Can**

**FRONT VIEW** 

Size: 20-1/2" Sq. x 43" H

Weight: 280 lbs

Capacity: 30 gallons without liner

24 gallons with liner Reinforced Concrete

Material: Reinforced Concrete
Wall Thickness: 2" at top with 2% pitch