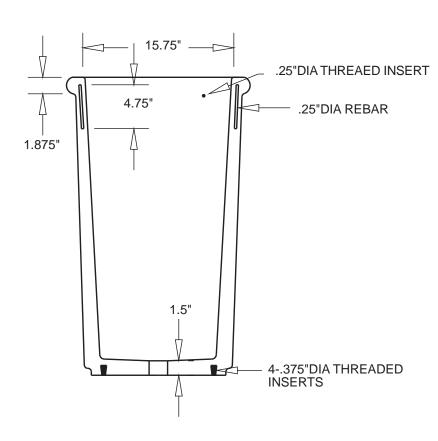

## **Concrete Waste Containers | Commercial Garbage Can**

**FRONT VIEW** 

Size: 20-1/2" Sq. x 43" H

Weight: 280 lbs

Capacity: 30 gallons without liner

24 gallons with liner Reinforced Concrete

Material: Reinforced Concrete
Wall Thickness: 2" at top with 2% pitch

Hardware: (4) - 3/8" Dia. elevator bolts, inserted on site

(4) - 3/8" Dia. inserts (1) - 1/4" Dia. insert

Packaging: Palletized

Maintenance: Occasionally rinse with water & mild detergent

Re-seal annually

Anchoring: Optional

Logo Options: 12" Dia. x 1/4" Clear Lucite silk-screened with

permanent inks. Installed with two tamper-

proof screws.

**TOP VIEW** 