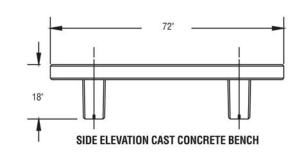

## **Ground Glass Concrete**

Finish: **Exposed Aggregate** Weather Stone

Matrix:

Charcoal - Sand - Gray - White

Glass:

Clear - Emerald - Blue - Amber Champaign - Charcoal

SECTIONED ANCHORING SYSTEM DETAIL

72"L x 20"W x 18"H Size:

940 lbs.

Weight: Material: Reinforced Concrete. Reinforcing: 1/2" & 3/8" Dia. steel rebar.  $(4) - \frac{1}{2}$  Dia. threaded inserts. Hardware:

Anchoring: Optional.

Rinse periodically with water & mild Maintenance: