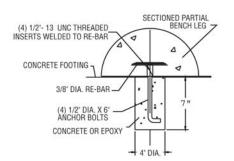

## **Ground Glass Concrete**

Finish: **Exposed Aggregate** Weather Stone

Matrix:

Charcoal - Sand - Gray - White

Glass:

Clear - Emerald - Blue - Amber Champaign - Charcoal

SECTIONED ANCHORING SYSTEM DETAIL

72"L x 20"W x 18"H Size:

940 lbs.

Weight: Material: Reinforced Concrete. Reinforcing: 1/2" & 3/8" Dia. steel rebar.  $(4) - \frac{1}{2}$  Dia. threaded inserts. Hardware:

Anchoring: Optional.

Rinse periodically with water & mild Maintenance: