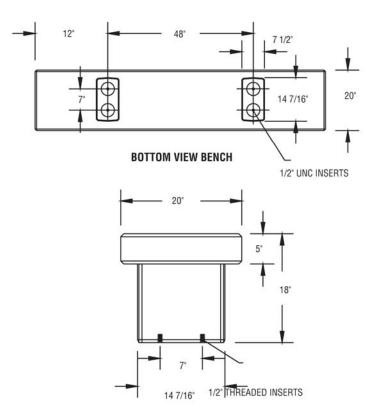

940 lbs.

Weight: Material: Reinforced Concrete. Reinforcing: 1/2" & 3/8" Dia. steel rebar.  $(4) - \frac{1}{2}$  Dia. threaded inserts. Hardware:

Anchoring: Optional.

Rinse periodically with water & mild Maintenance: