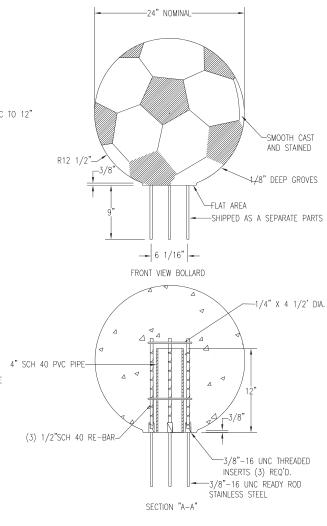

## Soccer Ball Bollards | Concrete Sports Bollards

Size: 24" Dia. Weight: 750 lbs.

Material: Reinforced Concrete.
Reinforcing: (3) 1/2"Dia. steel rebar.
Hardware: (3) 1/2"Dia. steel rebar.

Anchoring: Cement 3-5/8" Stainless steel rod into

predrilled hole.

Maintenance: Rinse with water & mild detergent.

Annual re-sealing recommended.

Packaging: Banded to pallet.

BOTTOM VIEW BOLLARD

3/8"-16 S/S READY ROD SUPPLIED WITH EACH BOLLARD FOR ANCHOR (3) EACH <u>THREE</u>

CAUTION: UNLOAD SPHERE ONTO A PROTECTED SURFACE, FOAM, MAT OR ANY SOFT SURFACE TO KEEP DESIGN FROM DAMAGE.