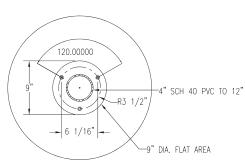

## Soccer Ball Bollards | Concrete Sports Bollards

Size: 24" Dia. Weight: 750 lbs.

Material: Reinforced Concrete.
Reinforcing: (3) 1/2"Dia. steel rebar.
Hardware: (3) 1/2"Dia. steel rebar.

Anchoring: Cement 3-5/8" Stainless steel rod into

predrilled hole.

Maintenance: Rinse with water & mild detergent.

Annual re-sealing recommended.

Packaging: Banded to pallet.

BOTTOM VIEW BOLLARD

3/8"-16 S/S READY ROD SUPPLIED WITH EACH BOLLARD FOR ANCHOR (3) EACH <u>THREE</u>